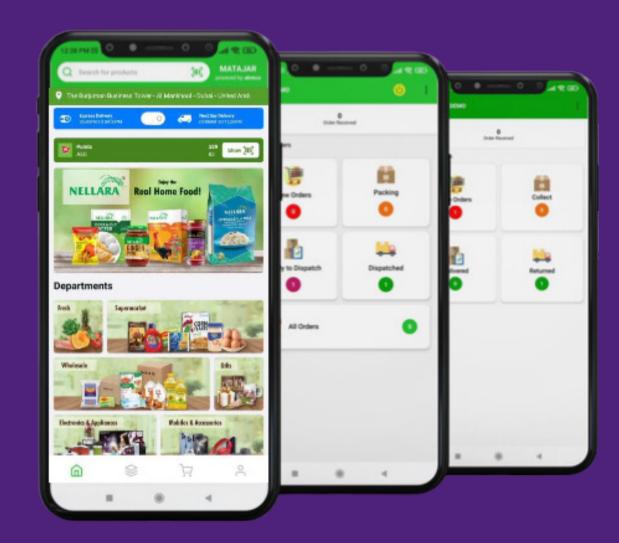

# REAL-TIME LOCATOR & DELIVERY APP BY MTECHO.TECH

#### **Real-Time Tracking:**

- Advanced GPS technology for real-time tracking of deliveries.
- o Provides customers with live updates on their order status and expected delivery time.
- Enhances transparency and trust by allowing customers to monitor their orders in real time.

#### **Route Optimization:**

- o Utilizes dynamic algorithms for efficient route planning.
- Reduces delivery times by calculating the quickest and most efficient routes.
- Adapts to real-time conditions like traffic, ensuring timely deliveries.

#### **Order Management:**

- o Streamlined interface for easy management of incoming and ongoing orders.
- Features like order assignment, status updates, and delivery confirmation.
- Integrated communication tools for coordination between dispatchers and delivery personnel.