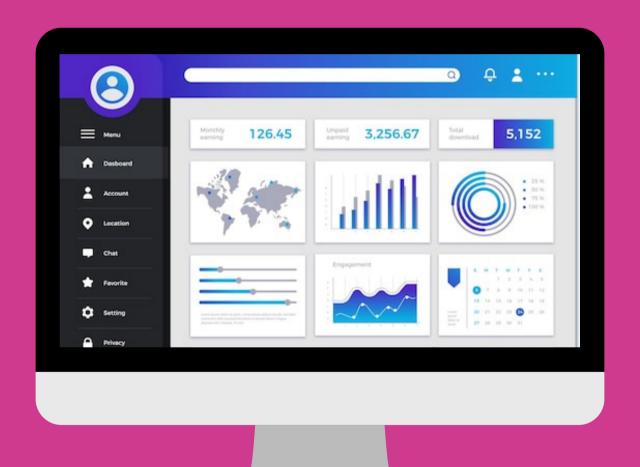

## **ROBUST BACK-END SUPPORT**

#### **Customer Interaction Management:**

- Advanced system for handling all customer interactions seamlessly.
- Features include customer service interfaces, order tracking, and feedback collection.
- Enhanced CRM integration to manage customer data effectively and efficiently.

- State-of-the-art security measures to protect customer data and transactions.
- Regular updates and patches to safeguard against new threats.
- Compliance with industry-standard data protection regulations to ensure user privacy and trust.

#### Scalability:

- Designed to efficiently handle increasing loads and user numbers.
- Flexible architecture that grows with your business needs.
- Ensures consistent performance during peak traffic periods and business scaling.